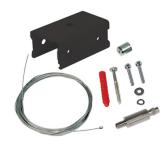

## **About Product**

Suspension Kit for 3-pole track, Black

## **Technical Information**

| accessory Name:             | Suspension kit for 3-pole/DALI PUSH black track                                                                                                                      |
|-----------------------------|----------------------------------------------------------------------------------------------------------------------------------------------------------------------|
| Cataloge Code/product code: | TAP3KSU-BL                                                                                                                                                           |
| Body Material:              | Extruded aluminum profile                                                                                                                                            |
| Body Coating:               | Powder coated                                                                                                                                                        |
| Body Color:                 | Black                                                                                                                                                                |
| RAL:                        | RAL9005                                                                                                                                                              |
| Packaging type:             | Nylon cover and carton                                                                                                                                               |
| Other Characteristics:      | This product should be used along with suspension pole bracket (TAP3PS60-Bracket-BL or TAP3PS120-Bracket-BL) and suspension pole bracket mounting kit (TAP3PSKIT-BL) |
| Weight(Kg):                 | 0.12                                                                                                                                                                 |
| Suspension height (m):      | Up to 1.2m                                                                                                                                                           |