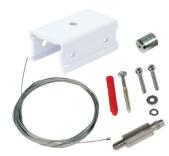

## **About Product**

Suspension Kit for 3-pole track, White

## **Technical Information**

| accessory Name:             | Suspension kit for 3-pole/DALI PUSH white track                                                                                                                   |
|-----------------------------|-------------------------------------------------------------------------------------------------------------------------------------------------------------------|
| Cataloge Code/product code: | TAP3KSU-W                                                                                                                                                         |
| Body Material:              | Extruded aluminum profile                                                                                                                                         |
| Body Coating:               | Powder coated                                                                                                                                                     |
| Body Color:                 | White                                                                                                                                                             |
| RAL:                        | RAL9003                                                                                                                                                           |
| Packaging type:             | Nylon cover and carton                                                                                                                                            |
| Other Characteristics:      | This product should be used along with suspension pole bracket (TAP3PS60-Bracket-W or TAP3PS120-Bracket-W) and suspension pole bracket mounting kit (TAP3PSKIT-W) |
| Weight(Kg):                 | 0.12                                                                                                                                                              |
| Suspension height (m):      | Up to 1.2m                                                                                                                                                        |