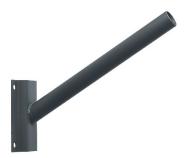

## PTO160-Bracket

## **About Product**

Wall bracket with 6-cm outer diameter

## **Technical Information**

| accessory Name:             | Wall mounting bracket for urban lights 60mm diameter |
|-----------------------------|------------------------------------------------------|
| Cataloge Code/product code: | PTO160-Bracket                                       |
| Body Material:              | Steel                                                |
| Body Coating:               | Powder coated                                        |
| Body Color:                 | Gray                                                 |
| RAL:                        | RAL7043                                              |
| Packaging type:             | Nylon cover and carton                               |
| Accessory Characteristic:   | 0.5m galvanized arm with 60mm diameter               |
| Order Option:               | Bracket in black, Bracket in milk white              |
| Weight(Kg):                 | 4                                                    |