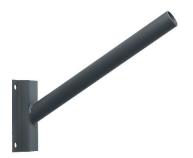

## PTO160-Bracket

## **About Product**

Wall bracket with 6-cm outer diameter

## **Technical Information**

| accessory Name:             | Wall mounting bracket for urban lights 60mm diameter |
|-----------------------------|------------------------------------------------------|
| Cataloge Code/product code: | PTO160-Bracket                                       |
| Body Material:              | Steel                                                |
| Body Coating:               | Powder coated                                        |
| Body Color:                 | Gray                                                 |
| RAL:                        | RAL7043                                              |
| Packaging type:             | Nylon cover and carton                               |
| Accessory Characteristic:   | 0.5m galvanized arm with 60mm diameter               |
| Order Option (non-Routine): | Bracket in black, Bracket in milk white              |
| Weight(Kg):                 | 4                                                    |