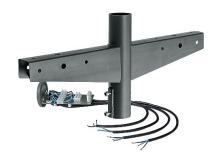

## **PTV2C-BRACKET**

## **About Product**

Pole-top 2-way mounting bracket (180°) for maximum 4 luminaires

## **Technical Information**

| accessory Name:             | 2-way, 180Ø Mounting bracket for maximum four luminaires PTV2C-BRACKET |
|-----------------------------|------------------------------------------------------------------------|
| Cataloge Code/product code: | PTV2C-BRACKET                                                          |
| Wire / Cable Spec:          | PVC flexible cable                                                     |
| Terminal material:          | Polyamide                                                              |
| Terminal Spec:              | 4 pole (Size: 2.5)                                                     |
| Body Material:              | Steel                                                                  |
| Body Coating:               | Powder coated                                                          |
| Body Color:                 | Gray                                                                   |
| RAL:                        | RAL7043                                                                |
| Packaging type:             | Nylon cover and carton                                                 |
| Order Option (non-Routine): | Bracket in black, Bracket in milk white                                |
| Weight(Kg):                 | 6.5                                                                    |