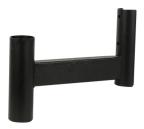

## WT3-Bracket-BL

## **About Product**

Wall mount bracket for park light, Black

## **Technical Information**

| accessory Name:             | 1-Way wall mount bracket for park light WT3-Bracket-BL |
|-----------------------------|--------------------------------------------------------|
| Cataloge Code/product code: | WT3-Bracket-BL                                         |
| Wire / Cable Spec:          | PVC flexible cable                                     |
| Terminal material:          | Polyamide                                              |
| Terminal Spec:              | 3-Pole (Size: 2.5)                                     |
| Body Material:              | Steel                                                  |
| Body Coating:               | Powder coated                                          |
| Body Color:                 | Black                                                  |
| RAL:                        | RAL9005                                                |
| Packaging type:             | Nylon cover and carton                                 |
| Order Option:               | wall mounting bracket color in red or yellow           |
| Weight(Kg):                 | 2                                                      |