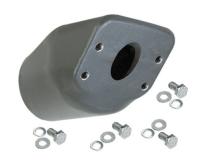

## **PDS6-Bracket**

## **About Product**

Horizontal boom entry bracket for mounting luminaires on booms with 6-cm outer diameter

## **Technical Information**

| accessory Name:                | Horizontal mounting pole bracket for 6cm-diameter PDS6-Bracket |
|--------------------------------|----------------------------------------------------------------|
| Cataloge Code/product code:    | PDS6-Bracket                                                   |
| Body Material:                 | Cast aluminum                                                  |
| Body Coating:                  | Powder coated                                                  |
| Body Color:                    | Gray                                                           |
| RAL:                           | RAL7043                                                        |
| Packaging type:                | Nylon cover and carton                                         |
| Accessory Mterial and Coating: | Sturdy powder coated cast aluminum                             |
| Accessory Color:               | Gray                                                           |
| Weight(Kg):                    | 0.98                                                           |