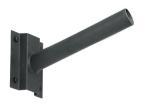

## **PWU40-Bracket-S**

## **About Product**

Wall bracket with boom diameter of 40mm, Length: 30cm

## **Technical Information**

| accessory Name:             | Wall mounting bracket for urban lights 40mm diameter |
|-----------------------------|------------------------------------------------------|
| Cataloge Code/product code: | PWU40-Bracket-S                                      |
| Body Material:              | Steel pipe                                           |
| Body Coating:               | Powder coated and galvanized                         |
| Body Color:                 | Gray                                                 |
| RAL:                        | RAL7043                                              |
| Packaging type:             | Nylon cover and carton                               |
| Accessory Characteristic:   | 15 degree tilt according to horizon. 30cm arm        |
| Weight(Kg):                 | 3.9                                                  |