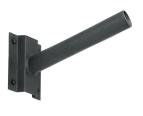

## **About Product**

Wall bracket with boom diameter of 40mm, Length: 30cm

## **Technical Information**

| accessory Name:             | Wall mounting bracket for urban lights 40mm diameter |
|-----------------------------|------------------------------------------------------|
| Cataloge Code/product code: | PWU40-Bracket-S                                      |
| Body Material:              | Steel pipe                                           |
| Body Coating:               | Powder coated and galvanized                         |
| Body Color:                 | Gray                                                 |
| RAL:                        | RAL7043                                              |
| Packaging type:             | Nylon cover and carton                               |
| Accessory Characteristic:   | 30cm arm, 15 degree tilt according to horizon        |
| Weight(Kg):                 | 3.9                                                  |