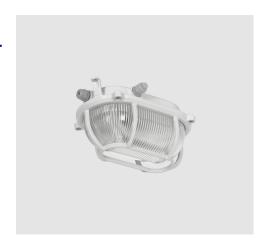

#### **About Product**

ROCKY bulkhead luminaire is designed and manufactured by Mazinoor for industrial applications. Sturdy body, durability, UV free, high efficacy, energy saving, environment friendliness, and high ingress protection (IP66) are among the highlights of this luminaire.