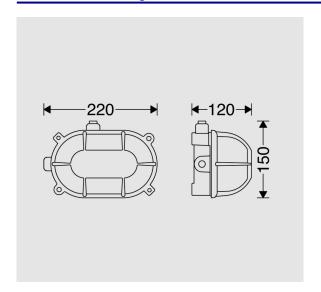

### **Dimensional Drawing**

# ROCKY oval-shaped bulkhead, max. 100W incandescent lamp, Metal guard, A1 series

| Diffuser/Glass Shape:                   | Clear prismatic                                                                           |
|-----------------------------------------|-------------------------------------------------------------------------------------------|
| Diffuser/Glass Characteristic:          | Uniform light distribution                                                                |
| Light Distribution:                     | Uniform light distribution                                                                |
| Guard Material:                         | Die-Cast aluminum                                                                         |
| Guard Coating:                          | Milk white powder coated                                                                  |
| Gasket Material:                        | silicon                                                                                   |
| Gasket Characteristic:                  | Ingress protection against dust and moisture                                              |
| Packaging type:                         | Nylon cover and carton                                                                    |
| Order Option:                           | Junction box with 5 poles wire terminal for cable entry on three side of box. Metal gland |
| Weight(Kg):                             | 1                                                                                         |
| Dimensions(mm):                         | 220x130x120                                                                               |
| Luminaire mechanical impact resistance: | IK08                                                                                      |