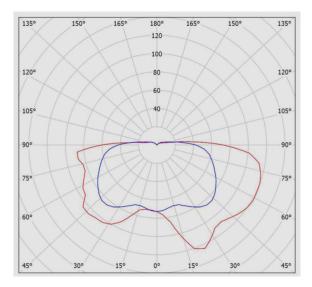

type:                         | Nylon cover and carton                                                                    |
| Order Option:                           | Junction box with 5 poles wire terminal for cable entry on three side of box. Metal gland |
| Weight(Kg):                             | 1                                                                                         |
| Dimensions(mm):                         | 220x130x120                                                                               |
| Luminaire mechanical impact resistance: | IK08                                                                                      |



### **M212A1G**

## ROCKY oval-shaped bulkhead, max. 100W incandescent lamp, Metal guard, A1 series

### **Photometric Graph**



### **Dimensional Drawing**