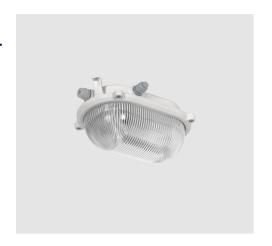

#### **About Product**

ROCKY bulkhead luminaire is designed and manufactured by Mazinoor for industrial applications. Sturdy body, durability, UV free, high efficacy, energy saving, environment friendliness, and high ingress protection (IP66) are among the highlights of this luminaire.