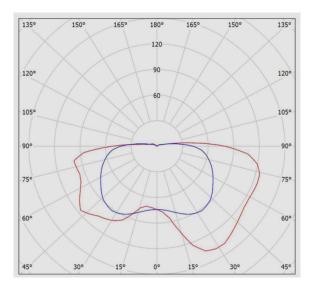

|
| Packaging type:                         | Nylon cover and carton                                                                    |
| Order Option:                           | Junction box with 5 poles wire terminal for cable entry on three side of box, Metal gland |
| Weight(Kg):                             | 1                                                                                         |
| Dimensions(mm):                         | 220x130x115                                                                               |
| Luminaire mechanical impact resistance: | IK08                                                                                      |



### M212A1

## ROCKY oval-shaped bulkhead, max. 100W incandescent lamp, A1 series

### **Photometric Graph**



### **Dimensional Drawing**