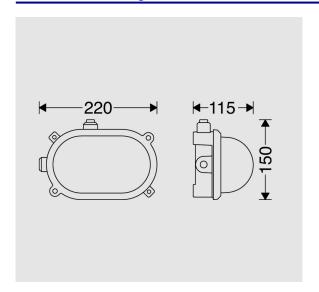

| Nylon cover and carton                                                                    |
| Order Option:                           | Junction box with 5 poles wire terminal for cable entry on three side of box, Metal gland |
| Weight(Kg):                             | 1                                                                                         |
| Dimensions(mm):                         | 220x130x115                                                                               |
| Luminaire mechanical impact resistance: | IK08                                                                                      |



### M212A1

## ROCKY oval-shaped bulkhead, max. 100W incandescent lamp, A1 series

### **Photometric Graph**



### **Dimensional Drawing**