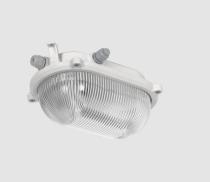

### About Product

ROCKY LED bulkhead luminaire is designed and manufactured by Mazinoor for industrial applications. Sturdy body, durability, UV free, high efficacy, energy saving, environment friendliness, and high ingress protection (IP66) are among the highlights of this luminaire.