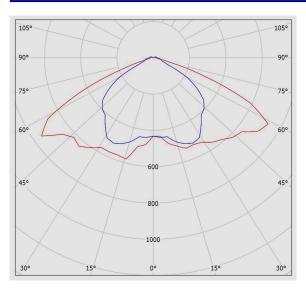

Nylon cover and carton                                                                    |
| Order Option:                           | Metal gland, Junction box with 5 poles wire terminal for cable entry on three side of box |
| Weight(Kg):                             | 1.6                                                                                       |
| Dimensions(mm):                         | 305x180x135                                                                               |
| Luminaire mechanical impact resistance: | IK07                                                                                      |

Luminaire mechanical impact resistance: IK07



## M212A2LED3

# ROCKY oval-shaped bulkhead, 4000K, LED3, 1900 Lumens, 20W, A2 series

### **Photometric Graph**



### **Dimensional Drawing**