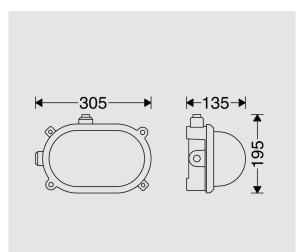

|
| Order Option:                           | Metal gland, Junction box with 5 poles wire terminal for cable entry on three side of box |
| Weight(Kg):                             | 1.6                                                                                       |
| Dimensions(mm):                         | 305x180x135                                                                               |
| Luminaire mechanical impact resistance: | IK07                                                                                      |

Luminaire mechanical impact resistance: IK07



## M212A2LED3

# ROCKY oval-shaped bulkhead, 4000K, LED3, 1900 Lumens, 20W, A2 series

### **Photometric Graph**



### **Dimensional Drawing**