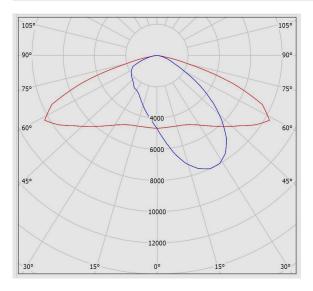

|
| Other Characteristics:                  | Sturdy swivel base with scale for adjusting the floodlight to the desired angle, High efficiency clear Acrylic lenses |
| Weight(Kg):                             | 7                                                                                                                     |
| Dimensions(mm):                         | 440x415x85                                                                                                            |
| Luminaire mechanical impact resistance: | IK10                                                                                                                  |



### M311ULED7730-S

# OPTILUX street light, 3000K, LED7, 21000 Lumens, 150W, Gray

## **Photometric Graph**



### **Dimensional Drawing**