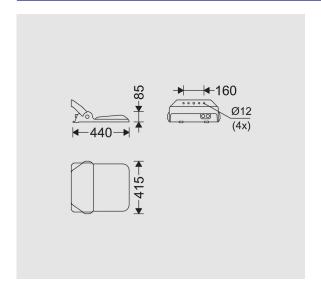

# OPTILUX street light, 3000K, LED7, 21000 Lumens, 150W, Gray

| Ballast/ driver Spec:                   | Dimmable (1-10V), short-circuit protection                                                                            |
|-----------------------------------------|-----------------------------------------------------------------------------------------------------------------------|
| Ballast/ Driver (Channel quantity):     | Single channel                                                                                                        |
| Mains voltage:                          | 100~277 VAC±10%                                                                                                       |
| Voltage Frequency:                      | 50/60 Hz                                                                                                              |
| Wire / Cable Spec:                      | PVC solid wire                                                                                                        |
| Wire cross section:                     | 0.5                                                                                                                   |
| Socket & Plug Spec:                     | 3-Pole (Size: 2.5)                                                                                                    |
| Cable Looping:                          | Yes                                                                                                                   |
| Cable Gland Spec:                       | Polyamide                                                                                                             |
| Cable gland type:                       | PG13.5                                                                                                                |
| Body Material:                          | Die-Cast aluminum                                                                                                     |
| Body Coating:                           | Powder coated                                                                                                         |
| Body Color:                             | Gray                                                                                                                  |
| RAL:                                    | RAL7043                                                                                                               |
| Body Characteristic:                    | Specially designed cooling feature                                                                                    |
| Diffuser/Glass Material:                | Tempered glass                                                                                                        |
| Diffuser/Glass Shape:                   | Clear and flat                                                                                                        |
| Diffuser/Glass Characteristic:          | 6mm thickness                                                                                                         |
| Lens Material:                          | clear Acrylic                                                                                                         |
| Light Distribution:                     | Street lighting                                                                                                       |
| Gasket Material:                        | silicon                                                                                                               |
| Gasket Characteristic:                  | High thermal resistance, Ingress protection against dust and moisture, Resistant to pressure $\ensuremath{I}$         |
| Interior Connection Material:           | Galvanized coated                                                                                                     |
| Exterior Connection Material:           | Dacromet coated                                                                                                       |
| Packaging type:                         | Nylon cover and carton                                                                                                |
| Order Option:                           | Body color in black, Nano coated clear glass diffuser                                                                 |
| Other Characteristics:                  | Sturdy swivel base with scale for adjusting the floodlight to the desired angle, High efficiency clear Acrylic lenses |
| Weight(Kg):                             | 7                                                                                                                     |
| Dimensions(mm):                         | 440x415x85                                                                                                            |
| Luminaire mechanical impact resistance: | IK10                                                                                                                  |

### **Dimensional Drawing**