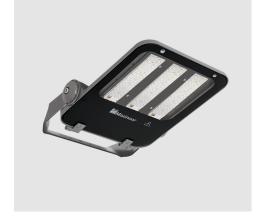

# OPTILUX street light, 3000K, LED7, 21000 Lumens, 150W, Gray

#### **About Product**

OPTILUX street light is Mazinoor state of the art design suitable for street and urban light applications. High pressure die-cast aluminum body and high ingress protection (IP66) are among the highlights of this luminaire.