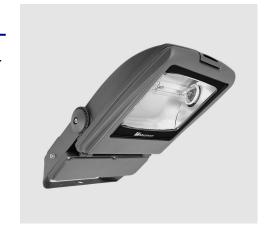

#### **About Product**

VEGA luminaire is Mazinoor state of the art design suitable for floodlight applications. High pressure die-cast aluminum body and high ingress protection (IP66) are among the highlights of this luminaire.

## M310A400SHT

VEGA 400W metal halide/high pressure sodium flood light, Symmetrical anodized aluminum reflector "A", Separated control gear box