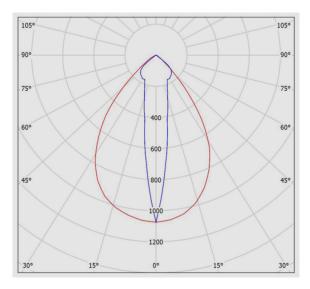

rial:           | Dacromet coated                                |
| Packaging type:                         | Nylon cover and carton                         |
| Other Characteristics:                  | -                                              |
| Weight(Kg):                             | 20                                             |
| Dimensions(mm):                         | 637x490x160                                    |
| Luminaire mechanical impact resistance: | IK10                                           |
|                                         |                                                |



## M310A400SHT

VEGA 400W metal halide/high pressure sodium flood light, Symmetrical anodized aluminum reflector "A", Separated control gear box

## **Photometric Graph**



#### **Dimensional Drawing**