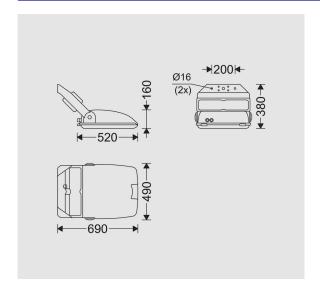

# VEGA 400W metal halide/high pressure sodium flood light, Symmetrical anodized aluminum reflector "A", Separated control gear box

| Capacitor:                              | Yes                                            |
|-----------------------------------------|------------------------------------------------|
| Ignitor:                                | Yes                                            |
| Wire / Cable Spec:                      | Silicon solid wire                             |
| Wire cross section:                     | 1.5/1                                          |
| Socket & Plug:                          | Polyamide                                      |
| Socket & Plug Spec:                     | 3-Pole (Size: 2.5)                             |
| Cable Looping:                          | Yes                                            |
| Cable Gland Spec:                       | Polyamide                                      |
| Cable gland type:                       | PG13.5                                         |
| Body Material:                          | Die-Cast aluminum                              |
| Body Coating:                           | Powder coated                                  |
| Body Color:                             | Gray                                           |
| RAL:                                    | RAL7043                                        |
| Door Material:                          | Die-Cast aluminum                              |
| Door Coating:                           | Gray powder coated                             |
| Reflector Material:                     | aluminum sheet                                 |
| Reflector Coating:                      | Pre-anodized                                   |
| Reflector Characteristic:               | High reflectivity. Symmetric narrow floodlight |
| Diffuser/Glass Material:                | Tempered glass                                 |
| Diffuser/Glass Shape:                   | Flat                                           |
| Light Distribution:                     | Floodlighting                                  |
| Gasket Material:                        | silicon                                        |
| Gasket Characteristic:                  | High thermal resistance                        |
| Interior Connection Material:           | Galvanized coated                              |
| Exterior Connection Material:           | Dacromet coated                                |
| Packaging type:                         | Nylon cover and carton                         |
| Other Characteristics:                  | -                                              |
| Weight(Kg):                             | 20                                             |
| Dimensions(mm):                         | 637x490x160                                    |
| Luminaire mechanical impact resistance: | IK10                                           |
|                                         |                                                |

#### **Dimensional Drawing**