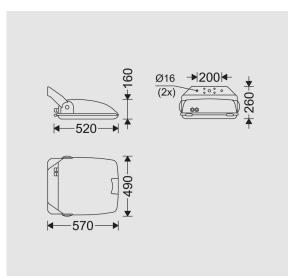

| Luminaire mechanical impact resistance: | IK10                              |



## M310F400S

# VEGA 400W metal halide/high pressure sodium floodlight, Anodized aluminum reflector "F"

### **Photometric Graph**



### **Dimensional Drawing**