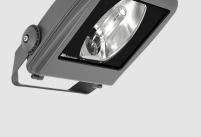

## VEGA 400W metal halide/high pressure sodium floodlight, Anodized aluminum reflector "F"

#### **About Product**

VEGA luminaire is Mazinoor state of the art design suitable for street light applications. High pressure die-cast aluminum body and high ingress protection (IP66) are among the highlights of this luminaire.