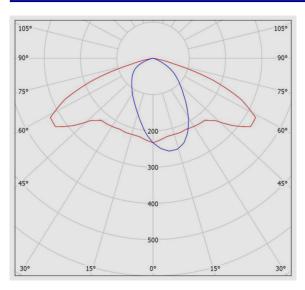

| Luminaire mechanical impact resistance: | IK10                              |



## M310F400S

# VEGA 400W metal halide/high pressure sodium floodlight, Anodized aluminum reflector "F"

### **Photometric Graph**



### **Dimensional Drawing**