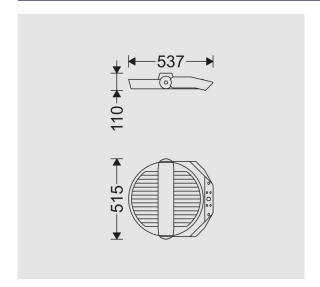

Packaging type: Nylon cover and carton

Sturdy gray powder coated swivel base with scale and stainless steel bolts for Other Characteristics:

adjusting the floodlight to the desired angle

Weight(Kg): 9

Ø515x110 Dimensions(mm):

### **Dimensional Drawing**