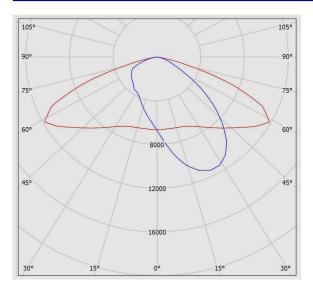

**Body Coating:** 

**Body Color:** Gray

RAL: RAL7043

Diffuser/Glass Material: Tempered glass

Diffuser/Glass Shape: Flat

Diffuser/Glass Characteristic: 5mm thickness

Lens Material: clear Acrylic

Light Distribution: Street lighting

Gasket Material: silicon

Gasket Characteristic: High thermal resistance

Interior Connection Material: Galvanized coated

**Exterior Connection Material:** Dacromet coated

Packaging type: Nylon cover and carton

Sturdy gray powder coated swivel base with scale and stainless steel bolts for Other Characteristics:

adjusting the floodlight to the desired angle

Weight(Kg): 9

Ø515x110 Dimensions(mm):

Luminaire mechanical impact resistance: IK08



### M313ULED9750-S

# SATURN street light, 5000K, LED9, 30000 Lumens, 200W, Gray

## **Photometric Graph**



### **Dimensional Drawing**