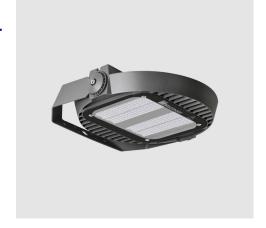

#### **About Product**

SATURN floodlight, street and tunnel luminaire is Mazinoor state of the art design suitable for floodlighting and tunnel and street light application. High pressure diecast aluminum body and high ingress protection (IP66) are among the highlights of this luminaire.

Packaging type: Nylon cover and carton

Sturdy gray powder coated swivel base with scale and stainless steel bolts for Other Characteristics:

adjusting the floodlight to the desired angle

Weight(Kg): 9

Ø515x110 Dimensions(mm):