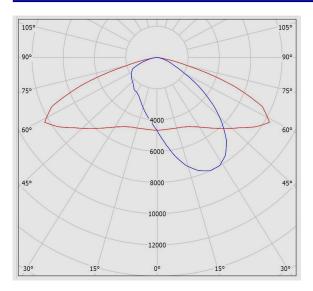

e |
| Weight(Kg):                             | 9                                                                                                                            |
| Dimensions(mm):                         | Ø515x110                                                                                                                     |
| Luminaire mechanical impact resistance: | IK08                                                                                                                         |
|                                         |                                                                                                                              |



### M313ULED7730-S

# SATURN street light, 3000K, LED7, 21000 Lumens, 150W, Gray

### **Photometric Graph**



### **Dimensional Drawing**