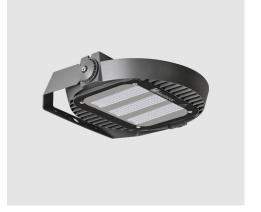

#### **About Product**

SATURN floodlight, street and tunnel luminaire is Mazinoor state of the art design suitable for floodlighting and tunnel and street light application. High pressure diecast aluminum body and high ingress protection (IP66) are among the highlights of this luminaire.

# SATURN street light, 3000K, LED7, 21000 Lumens, 150W, Gray

| Ballast/ Driver (Channel quantity):     | Single channel                                                                                                               |
|-----------------------------------------|------------------------------------------------------------------------------------------------------------------------------|
| Mains voltage:                          | 100~277 VAC±10%                                                                                                              |
| Voltage Frequency:                      | 50/60 Hz                                                                                                                     |
| Wire / Cable Spec:                      | PVC solid wire                                                                                                               |
| Wire cross section:                     | 0.5                                                                                                                          |
| Socket & Plug:                          | Polyamide                                                                                                                    |
| Socket & Plug Spec:                     | 3-Pole (Size: 2.5)                                                                                                           |
| Cable Gland Spec:                       | Polyamide                                                                                                                    |
| Cable gland type:                       | PG13.5                                                                                                                       |
| Body Material:                          | Die-Cast aluminum                                                                                                            |
| Body Coating:                           | Powder coated                                                                                                                |
| Body Color:                             | Gray                                                                                                                         |
| RAL:                                    | RAL7043                                                                                                                      |
| Diffuser/Glass Material:                | Tempered glass                                                                                                               |
| Diffuser/Glass Shape:                   | Flat                                                                                                                         |
| Diffuser/Glass Characteristic:          | 5mm thickness                                                                                                                |
| Lens Material:                          | clear Acrylic                                                                                                                |
| Light Distribution:                     | Street lighting                                                                                                              |
| Gasket Material:                        | silicon                                                                                                                      |
| Gasket Characteristic:                  | High thermal resistance                                                                                                      |
| Interior Connection Material:           | Galvanized coated                                                                                                            |
| Exterior Connection Material:           | Dacromet coated                                                                                                              |
| Packaging type:                         | Nylon cover and carton                                                                                                       |
| Other Characteristics:                  | Sturdy gray powder coated swivel base with scale and stainless steel bolts for adjusting the floodlight to the desired angle |
| Weight(Kg):                             | 9                                                                                                                            |
| Dimensions(mm):                         | Ø515x110                                                                                                                     |
| Luminaire mechanical impact resistance: | IK08                                                                                                                         |
|                                         |                                                                                                                              |