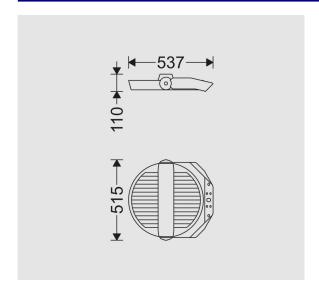

### **Dimensional Drawing**

# SATURN street light, 3000K, LED7, 21000 Lumens, 150W, Gray

| Ballast/ Driver (Channel quantity):     | Single channel                                                                                                               |
|-----------------------------------------|------------------------------------------------------------------------------------------------------------------------------|
| Mains voltage:                          | 100~277 VAC±10%                                                                                                              |
| Voltage Frequency:                      | 50/60 Hz                                                                                                                     |
| Wire / Cable Spec:                      | PVC solid wire                                                                                                               |
| Wire cross section:                     | 0.5                                                                                                                          |
| Socket & Plug:                          | Polyamide                                                                                                                    |
| Socket & Plug Spec:                     | 3-Pole (Size: 2.5)                                                                                                           |
| Cable Gland Spec:                       | Polyamide                                                                                                                    |
| Cable gland type:                       | PG13.5                                                                                                                       |
| Body Material:                          | Die-Cast aluminum                                                                                                            |
| Body Coating:                           | Powder coated                                                                                                                |
| Body Color:                             | Gray                                                                                                                         |
| RAL:                                    | RAL7043                                                                                                                      |
| Diffuser/Glass Material:                | Tempered glass                                                                                                               |
| Diffuser/Glass Shape:                   | Flat                                                                                                                         |
| Diffuser/Glass Characteristic:          | 5mm thickness                                                                                                                |
| Lens Material:                          | clear Acrylic                                                                                                                |
| Light Distribution:                     | Street lighting                                                                                                              |
| Gasket Material:                        | silicon                                                                                                                      |
| Gasket Characteristic:                  | High thermal resistance                                                                                                      |
| Interior Connection Material:           | Galvanized coated                                                                                                            |
| Exterior Connection Material:           | Dacromet coated                                                                                                              |
| Packaging type:                         | Nylon cover and carton                                                                                                       |
| Other Characteristics:                  | Sturdy gray powder coated swivel base with scale and stainless steel bolts for adjusting the floodlight to the desired angle |
| Weight(Kg):                             | 9                                                                                                                            |
| Dimensions(mm):                         | Ø515x110                                                                                                                     |
| Luminaire mechanical impact resistance: | IK08                                                                                                                         |
|                                         |                                                                                                                              |