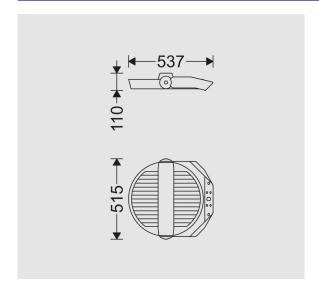

### **Dimensional Drawing**

# SATURN street light, 4000K, LED7, 22000 Lumens, 150W, Gray

| Ballast/ Driver (Channel quantity):     | Single channel                                                                                                               |
|-----------------------------------------|------------------------------------------------------------------------------------------------------------------------------|
| Mains voltage:                          | 100~277 VAC±10%                                                                                                              |
| Voltage Frequency:                      | 50/60 Hz                                                                                                                     |
| Wire / Cable Spec:                      | PVC solid wire                                                                                                               |
| Wire cross section:                     | 0.5                                                                                                                          |
| Terminal material:                      | Polycarbonate                                                                                                                |
| Socket & Plug:                          | Polyamide                                                                                                                    |
| Socket & Plug Spec:                     | 3-Pole (Size: 2.5)                                                                                                           |
| Cable Gland Spec:                       | Polyamide                                                                                                                    |
| Cable gland type:                       | PG13.5                                                                                                                       |
| Body Material:                          | Die-Cast aluminum                                                                                                            |
| Body Coating:                           | Powder coated                                                                                                                |
| Body Color:                             | Gray                                                                                                                         |
| RAL:                                    | RAL7043                                                                                                                      |
| Diffuser/Glass Material:                | Tempered glass                                                                                                               |
| Diffuser/Glass Shape:                   | Flat                                                                                                                         |
| Diffuser/Glass Characteristic:          | 5mm thickness                                                                                                                |
| Lens Material:                          | clear Acrylic                                                                                                                |
| Light Distribution:                     | Street lighting                                                                                                              |
| Gasket Material:                        | silicon                                                                                                                      |
| Gasket Characteristic:                  | High thermal resistance                                                                                                      |
| Interior Connection Material:           | Galvanized coated                                                                                                            |
| Exterior Connection Material:           | Dacromet coated                                                                                                              |
| Packaging type:                         | Nylon cover and carton                                                                                                       |
| Other Characteristics:                  | Sturdy gray powder coated swivel base with scale and stainless steel bolts for adjusting the floodlight to the desired angle |
| Weight(Kg):                             | 9                                                                                                                            |
| Dimensions(mm):                         | Ø515x110                                                                                                                     |
| Luminaire mechanical impact resistance: | IK08                                                                                                                         |