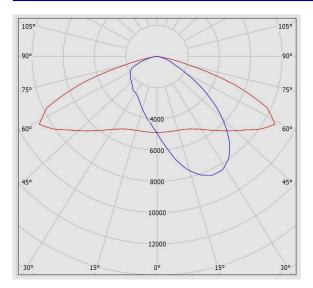

|
| Other Characteristics:                  | Sturdy gray powder coated swivel base with scale and stainless steel bolts for adjusting the floodlight to the desired angle |
| Weight(Kg):                             | 9                                                                                                                            |
| Dimensions(mm):                         | Ø515x110                                                                                                                     |
| Luminaire mechanical impact resistance: | IK08                                                                                                                         |



### M313ULED7740-S

# SATURN street light, 4000K, LED7, 22000 Lumens, 150W, Gray

## **Photometric Graph**



### **Dimensional Drawing**