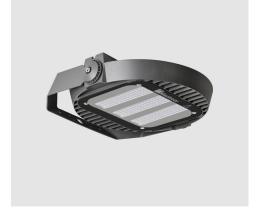

# SATURN street light, 4000K, LED7, 22000 Lumens, 150W, Gray

#### **About Product**

SATURN floodlight, street and tunnel luminaire is Mazinoor state of the art design suitable for floodlighting and tunnel and street light application. High pressure diecast aluminum body and high ingress protection (IP66) are among the highlights of this luminaire.