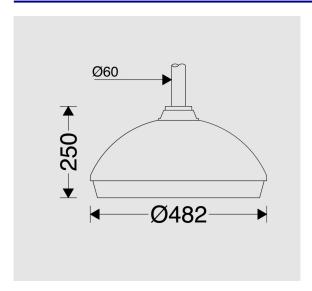

### **Dimensional Drawing**

# SATURN street light, Vertical boom entry, 5000K, LED10, 35000 Lumens, 240W, Gray

| Mains voltage:                          | 100~277 VAC±10%         |
|-----------------------------------------|-------------------------|
| Voltage Frequency:                      | 50/60 Hz                |
| Wire / Cable Spec:                      | PVC solid wire          |
| Wire cross section:                     | 0.5                     |
| Terminal material:                      | Polycarbonate           |
| Terminal Spec:                          | 3-Pole (Size: 2.5)      |
| Socket & Plug:                          | Polyamide               |
| Socket & Plug Spec:                     | 3-Pole (Size: 2.5)      |
| Cable Gland Spec:                       | Polyamide               |
| Cable gland type:                       | PG13.5                  |
| Body Material:                          | Die-Cast aluminum       |
| Body Coating:                           | Powder coated           |
| Body Color:                             | Gray                    |
| RAL:                                    | RAL7043                 |
| Door Material:                          | aluminum sheet          |
| Door Coating:                           | Gray powder coated      |
| Diffuser/Glass Material:                | Tempered glass          |
| Diffuser/Glass Shape:                   | Flat                    |
| Diffuser/Glass Characteristic:          | 5mm thickness           |
| Lens Material:                          | clear Acrylic           |
| Light Distribution:                     | Street lighting         |
| Gasket Material:                        | silicon                 |
| Gasket Characteristic:                  | High thermal resistance |
| Bracket Material:                       | Steel sheet             |
| Interior Connection Material:           | Galvanized coated       |
| Exterior Connection Material:           | Dacromet coated         |
| Packaging type:                         | Nylon cover and carton  |
| Weight(Kg):                             | 9                       |
| Dimensions(mm):                         | Ø482x250                |
| Luminaire mechanical impact resistance: | IK08                    |
|                                         |                         |