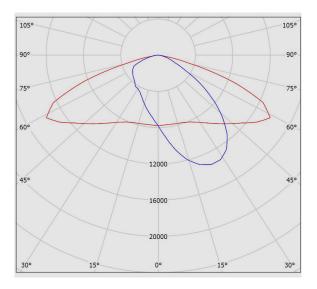

| silicon                 |
| Gasket Characteristic:                  | High thermal resistance |
| Bracket Material:                       | Steel sheet             |
| Interior Connection Material:           | Galvanized coated       |
| Exterior Connection Material:           | Dacromet coated         |
| Packaging type:                         | Nylon cover and carton  |
| Weight(Kg):                             | 9                       |
| Dimensions(mm):                         | Ø482x250                |
| Luminaire mechanical impact resistance: | IK08                    |
|                                         |                         |



### M313UVLED10750-S

# SATURN street light, Vertical boom entry, 5000K, LED10, 35000 Lumens, 240W, Gray

### **Photometric Graph**



### **Dimensional Drawing**