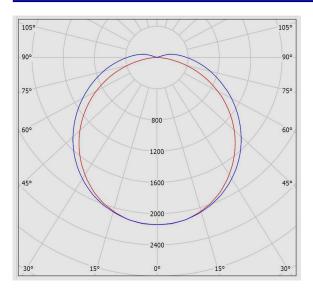

erial: Polycarbonate Diffuser/Glass Shape: Striped and matt Diffuser/Glass Characteristic: Resistant to scratches, UV stabilized, Uniform light distribution, High efficiency Light Distribution: Uniform light distribution Gasket Material: silicon Gasket Characteristic: Ingress protection against dust and moisture, Resistant to pressure Clamp Material: Stainless steel Clamp Characteristic: Easy and safe tool free installation of the luminaire Packaging type: Nylon cover and carton Order Option: Through wiring, Emergency battery 2.4 Weight(Kg): Dimensions(mm): 1150x86x68 Luminaire mechanical impact resistance: **IK07** 



# M453L115LED4840

LEDiSEAL dust and moisture proof linear luminaire, Matt striped diffuser, Length: 115cm, 4000K, LED4, 7000 Lumens, 54W, Silver

# **Photometric Graph**



## **Dimensional Drawing**