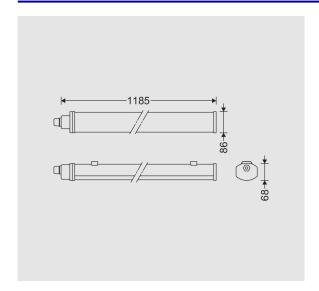

## **Dimensional Drawing**

# LEDiSEAL dust and moisture proof linear luminaire, Matt striped diffuser, Length: 115cm, 4000K, LED4, 7000 Lumens, 54W, Silver

Ballast/ Driver: Constant Current Driver (PF> 0.9) FLICKER: Flicker Free Non-dimmable Ballast/ driver Spec: Ballast/ Driver (Channel quantity): Single channel Mains voltage: 220~240 VAC±10% 50/60 Hz Voltage Frequency: Wire / Cable Spec: GF PVC solid wire 0.5 Wire cross section: Terminal material: Polycarbonate Tool free wire connection, Cable looping is possible, 3-Pole (Size: 2.5) Terminal Spec: Cable Gland Spec: Polyamide, 3-Pole Polyamide Gland with terminal (Size: 2.5) PG13.5 Cable gland type: **Body Material:** Extruded aluminum profile **Body Coating:** Powder coated **Body Color:** Silver RAL: **RAL9006** End Caps Material: Die-Cast aluminum Diffuser/Glass Material: Polycarbonate Diffuser/Glass Shape: Striped and matt Diffuser/Glass Characteristic: Resistant to scratches, UV stabilized, Uniform light distribution, High efficiency Light Distribution: Uniform light distribution Gasket Material: silicon Gasket Characteristic: Ingress protection against dust and moisture, Resistant to pressure Clamp Material: Stainless steel Clamp Characteristic: Easy and safe tool free installation of the luminaire Packaging type: Nylon cover and carton Order Option: Through wiring, Emergency battery 2.4 Weight(Kg): Dimensions(mm): 1150x86x68 Luminaire mechanical impact resistance: **IK07** 