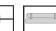

## M453L115LED4840

LEDiSEAL dust and moisture proof linear luminaire, Matt striped diffuser, Length: 115cm, 4000K, LED4, 7000 Lumens, 54W, Silver































### **About Product**

LEDISEAL dust & moisture proof linear luminaire is Mazinoor state of the art design suitable for dusty and humid industrial areas. Aesthetically beautiful design, durability, UV free, high impact and thermal resistance, uniform light distribution, high efficacy, ease of installation, energy saving, environment friendliness, and high ingress protection (IP65) are among the highlights of this luminaire.

Thru Wiring



### **Technical Information**

| Cataloge Code/product code:  | M453L115LED4840                                                                                            |
|------------------------------|------------------------------------------------------------------------------------------------------------|
| Mounting Type: