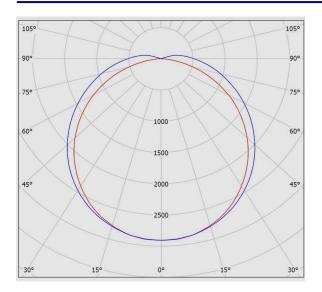

# **Photometric Graph**

| Ceiling        |              | 70                                | 70          | 50           | 50      | 30                         | 70   | 70   | 50   | 50   | 30   |
|----------------|--------------|-----------------------------------|-------------|--------------|---------|----------------------------|------|------|------|------|------|
| Walls          |              | 50                                | 30          | 50           | 30      | 30                         | 50   | 30   | 50   | 30   | 30   |
| Floor          |              | 20                                | 20          | 20           | 20      | 20                         | 20   | 20   | 20   | 20   | 20   |
| Room           | Size         | Viewing direction at right angles |             |              |         | Viewing direction parallel |      |      |      |      |      |
| X Y            |              | to lamp axis                      |             |              |         | to lamp axis               |      |      |      |      |      |
| 2H             | 2H           | 19.8                              | 21.1        | 20.1         | 21.4    | 21.7                       | 22.2 | 23.5 | 22.6 | 23.8 | 24.2 |
|                | 3H           | 20.8                              | 22.1        | 21.2         | 22.4    | 22.7                       | 24.2 | 25.5 | 24.6 | 25.8 | 26.2 |
|                | 4H           | 21.2                              | 22.3        | 21.6         | 22.7    | 23.0                       | 25.3 | 26.5 | 25.7 | 26.8 | 27.2 |
|                | 6H           | 21.3                              | 22.4        | 21.7         | 22.8    | 23.2                       | 26.4 | 27.4 | 26.8 | 27.8 | 28.2 |
|                | 8H           | 21.3                              | 22.4        | 21.8         | 22.8    | 23.2                       | 26.9 | 27.9 | 27.3 | 28.3 | 28.7 |
|                | 12H          | 21.3                              | 22.3        | 21.8         | 22.7    | 23.1                       | 27.5 | 28.5 | 27.9 | 28.9 | 29.3 |
| 4Н             | 2H           | 20.6                              | 21.7        | 21.0         | 22.1    | 22.5                       | 22.5 | 23.7 | 22.9 | 24.0 | 24.4 |
|                | 3H           | 21.8                              | 22.8        | 22.3         | 23.2    | 23.6                       | 24.7 | 25.7 | 25.2 | 26.1 | 26.6 |
|                | 4H           | 22.3                              | 23.2        | 22.7         | 23.6    | 24.0                       | 25.9 | 26.8 | 26.4 | 27.2 | 27.7 |
|                | 6H           | 22.5                              | 23.3        | 23.0         | 23.8    | 24.2                       | 27.1 | 27.9 | 27.6 | 28.4 | 28.9 |
|                | 8H           | 22.6                              | 23.3        | 23.1         | 23.8    | 24.3                       | 27.8 | 28.5 | 28.3 | 29.0 | 29.5 |
|                | 12H          | 22.6                              | 23.2        | 23.1         | 23.7    | 24.2                       | 28.4 | 29.1 | 29.0 | 29.6 | 30.1 |
| 8H             | 4H           | 22.8                              | 23.5        | 23.3         | 24.0    | 24.5                       | 26.0 | 26.8 | 26.5 | 27.2 | 27.7 |
|                | 6H           | 23.2                              | 23.8        | 23.7         | 24.3    | 24.8                       | 27.4 | 28.0 | 27.9 | 28.5 | 29.0 |
|                | 8H           | 23.3                              | 23.8        | 23.8         | 24.3    | 24.9                       | 28.1 | 28.7 | 28.7 | 29.2 | 29.7 |
|                | 12H          | 23.3                              | 23.8        | 23.9         | 24.3    | 24.9                       | 28.9 | 29.4 | 29.5 | 29.9 | 30.5 |
| 12H            | 4H           | 22.9                              | 23.6        | 23.4         | 24.0    | 24.6                       | 26.0 | 26.7 | 26.5 | 27.2 | 27.7 |
|                | 6H           | 23.4                              | 23.9        | 23.9         | 24.4    | 25.0                       | 27.4 | 27.9 | 27.9 | 28.5 | 29.0 |
|                | 8H           | 23.6                              | 24.0        | 24.1         | 24.6    | 25.1                       | 28.2 | 28.6 | 28.7 | 29.2 | 29.8 |
| /ariation of   | the observer | position                          | for the lum | inaire dista | ances S |                            |      |      |      |      |      |
| S = 1.0H       |              | +0.2 / -0.2                       |             |              |         | +0.1 / -0.1                |      |      |      |      |      |
| S = 1.5H       |              | +0.3 / -0.6                       |             |              |         | +0.3 / -0.2                |      |      |      |      |      |
| S = 2.0H       |              | +0.5 / -1.0                       |             |              |         | +0.5 / -0.6                |      |      |      |      |      |
| Standard table |              | BK04                              |             |              |         |                            |      |      |      |      |      |
| Correction     |              |                                   |             |              |         |                            |      |      |      |      |      |
| Summand        |              | 5.7                               |             |              |         |                            |      |      |      |      |      |