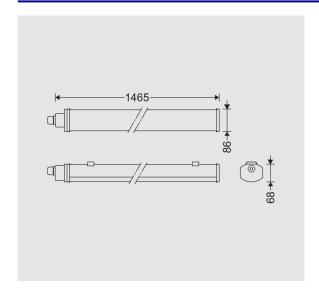

# **Dimensional Drawing**

# LEDiSEAL dust and moisture proof linear luminaire, Matt striped diffuser, Length: 145cm, 6500K, LED4, 8700 Lumens, 64W, Silver

| Ballast/ driver Spec:                   | Non-dimmable                                                                       |
|-----------------------------------------|------------------------------------------------------------------------------------|
| Ballast/ Driver (Channel quantity):     | Single channel                                                                     |
| Mains voltage:                          | 220~240 VAC±10%                                                                    |
| Voltage Frequency:                      | 50~60 Hz                                                                           |
| Wire / Cable Spec:                      | GF PVC solid wire                                                                  |
| Wire cross section:                     | 0.5                                                                                |
| Terminal material:                      | Polyamide                                                                          |
| Terminal Spec:                          | Cable looping is possible, 3-Pole (Size: 2.5), Tool free wire connection           |
| Cable Gland Spec:                       | 3-Pole Polyamide Gland with terminal (Size: 2.5)                                   |
| Cable gland type:                       | PG13.5                                                                             |
| Body Material:                          | Extruded aluminum profile                                                          |
| Body Coating:                           | Powder coated                                                                      |
| Body Color:                             | Silver                                                                             |
| RAL:                                    | RAL9006                                                                            |
| End Caps Material:                      | Die-Cast aluminum                                                                  |
| Diffuser/Glass Material:                | Polycarbonate                                                                      |
| Diffuser/Glass Shape:                   | Striped and matt                                                                   |
| Diffuser/Glass Characteristic:          | High efficiency, Resistant to scratches, UV stabilized, Uniform light distribution |
| Light Distribution:                     | Uniform light distribution                                                         |
| Gasket Material:                        | silicon                                                                            |
| Gasket Characteristic:                  | Ingress protection against dust and moisture. Resistant to pressure                |
| Clamp Material:                         | Stainless steel                                                                    |
| Clamp Characteristic:                   | Easy and safe tool free installation of the luminaire                              |
| Packaging type:                         | Nylon cover and carton                                                             |
| Order Option:                           | Through wiring                                                                     |
| Weight(Kg):                             | 2.9                                                                                |
| Dimensions(mm):                         | 1450x86x68                                                                         |
| Luminaire mechanical impact resistance: | IK07                                                                               |
| Other/Spare parts:                      | 5x50 screws (2 pcs.), Wall plugs, Surface mounting clamps, Suspension clips        |