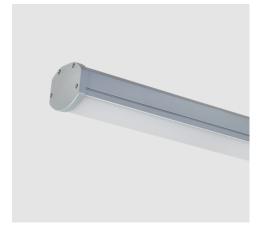

### M453L145LED4865

# LEDISEAL dust and moisture proof linear luminaire, Matt striped diffuser, Length: 145cm, 6500K, LED4, 8700 Lumens, 64W, Silver

6500K

### **About Product**

LEDISEAL dust & moisture proof linear luminaire is Mazinoor state of the art design suitable for dusty and humid industrial areas. Aesthetically beautiful design, durability, UV free, high impact and thermal resistance, uniform light distribution, high efficacy, ease of installation, energy saving, environment friendliness, and high ingress protection (IP65) are among the highlights of this luminaire.