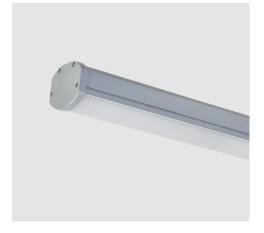

# LEDiSEAL dust and moisture proof linear luminaire, Matt striped diffuser, Length: 145cm, 4000K, LED4, 8700 Lumens, 64W, Silver

# LEDiSEAL dust and moisture proof linear luminaire, Matt striped diffuser, Length: 145cm, 4000K, LED4, 8700 Lumens, 64W, Silver

| Ballast/ driver Spec:                   | Non-dimmable                                                                       |
|-----------------------------------------|------------------------------------------------------------------------------------|
| Ballast/ Driver (Channel quantity):     | Single channel                                                                     |
| Mains voltage:                          | 220~240 VAC±10%                                                                    |
| Voltage Frequency:                      | 50/60 Hz                                                                           |
| Wire / Cable Spec:                      | GF PVC solid wire                                                                  |
| Wire cross section:                     | 0.5                                                                                |
| Terminal material:                      | Polyamide                                                                          |
| Terminal Spec:                          | Tool free wire connection. Cable looping is possible. 3-Pole (Size: 2.5)           |
| Cable Gland Spec:                       | 3-Pole Polyamide Gland with terminal (Size: 2.5)                                   |
| Cable gland type:                       | PG13.5                                                                             |
| Body Material:                          | Extruded aluminum profile                                                          |
| Body Coating:                           | Powder coated                                                                      |
| Body Color:                             | Silver                                                                             |
| RAL:                                    | RAL9006                                                                            |
| End Caps Material:                      | Die-Cast aluminum                                                                  |
| Diffuser/Glass Material:                | Polycarbonate                                                                      |
| Diffuser/Glass Shape:                   | Striped and matt                                                                   |
| Diffuser/Glass Characteristic:          | High efficiency, Resistant to scratches, UV stabilized, Uniform light distribution |
| Light Distribution:                     | Uniform light distribution                                                         |
| Gasket Material:                        | silicon                                                                            |
| Gasket Characteristic:                  | Resistant to pressure, Ingress protection against dust and moisture                |
| Clamp Material:                         | Stainless steel                                                                    |
| Clamp Characteristic:                   | Easy and safe tool free installation of the luminaire                              |
| Packaging type:                         | Nylon cover and carton                                                             |
| Order Option:                           | Through wiring                                                                     |
| Weight(Kg):                             | 2.9                                                                                |
| Dimensions(mm):                         | 1450x86x68                                                                         |
| Luminaire mechanical impact resistance: | IK07                                                                               |
| Other/Spare parts:                      | 5x50 screws (2 pcs.), Wall plugs, Surface mounting clamps, Suspension clips        |

### M453L145LED4840

LEDiSEAL dust and moisture proof linear luminaire, Matt striped diffuser, Length: 145cm, 4000K, LED4, 8700 Lumens, 64W, Silver