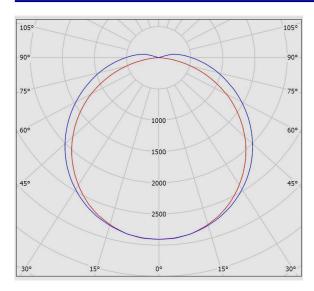

| Through wiring                                                                     |
| Weight(Kg):                             | 2.9                                                                                |
| Dimensions(mm):                         | 1450x86x68                                                                         |
| Luminaire mechanical impact resistance: | IK07                                                                               |
| Other/Spare parts:                      | 5x50 screws (2 pcs.), Wall plugs, Surface mounting clamps, Suspension clips        |



### M453L145LED4840

LEDiSEAL dust and moisture proof linear luminaire, Matt striped diffuser, Length: 145cm, 4000K, LED4, 8700 Lumens, 64W, Silver

## **Photometric Graph**



### **Dimensional Drawing**