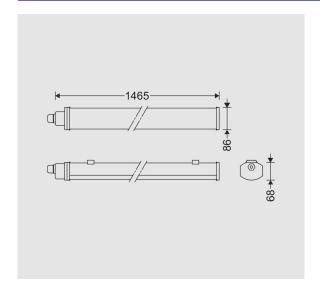

### **Dimensional Drawing**

# LEDiSEAL dust and moisture proof linear luminaire, Matt striped diffuser, Length: 145cm, 4000K, LED4, 8700 Lumens, 64W, Silver

| Ballast/ driver Spec:                   | Non-dimmable                                                                       |
|-----------------------------------------|------------------------------------------------------------------------------------|
| Ballast/ Driver (Channel quantity):     | Single channel                                                                     |
| Mains voltage:                          | 220~240 VAC±10%                                                                    |
| Voltage Frequency:                      | 50/60 Hz                                                                           |
| Wire / Cable Spec:                      | GF PVC solid wire                                                                  |
| Wire cross section:                     | 0.5                                                                                |
| Terminal material:                      | Polyamide                                                                          |
| Terminal Spec:                          | Tool free wire connection. Cable looping is possible. 3-Pole (Size: 2.5)           |
| Cable Gland Spec:                       | 3-Pole Polyamide Gland with terminal (Size: 2.5)                                   |
| Cable gland type:                       | PG13.5                                                                             |
| Body Material:                          | Extruded aluminum profile                                                          |
| Body Coating:                           | Powder coated                                                                      |
| Body Color:                             | Silver                                                                             |
| RAL:                                    | RAL9006                                                                            |
| End Caps Material:                      | Die-Cast aluminum                                                                  |
| Diffuser/Glass Material:                | Polycarbonate                                                                      |
| Diffuser/Glass Shape:                   | Striped and matt                                                                   |
| Diffuser/Glass Characteristic:          | High efficiency, Resistant to scratches, UV stabilized, Uniform light distribution |
| Light Distribution:                     | Uniform light distribution                                                         |
| Gasket Material:                        | silicon                                                                            |
| Gasket Characteristic:                  | Resistant to pressure, Ingress protection against dust and moisture                |
| Clamp Material:                         | Stainless steel                                                                    |
| Clamp Characteristic:                   | Easy and safe tool free installation of the luminaire                              |
| Packaging type:                         | Nylon cover and carton                                                             |
| Order Option:                           | Through wiring                                                                     |
| Weight(Kg):                             | 2.9                                                                                |
| Dimensions(mm):                         | 1450x86x68                                                                         |
| Luminaire mechanical impact resistance: | IK07                                                                               |
| Other/Spare parts:                      | 5x50 screws (2 pcs.), Wall plugs, Surface mounting clamps, Suspension clips        |