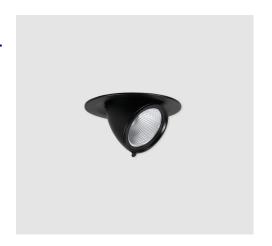

## ELENA ViVo adjustable recessed downlight, Medium light distribution, 15-cm Dia., 4000K, LED3, 3400 Lumens, 36W, Black

### **About Product**

ELENA adjustable recessed downlight is Mazinoor state of the art design suitable for modern retail shop and commercial lighting applications. Adjustable light direction, directed light distribution, energy saving, and aesthetically beautiful design are among the highlights of this luminaire.