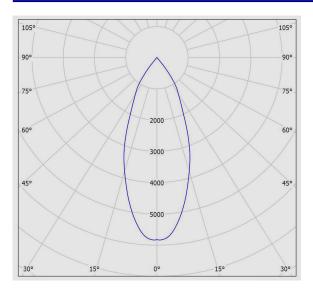

## ELENA ViVo adjustable recessed downlight, Medium light distribution, 15-cm Dia., 4000K, LED3, 3400 Lumens, 36W, Black

### **About Product**

ELENA adjustable recessed downlight is Mazinoor state of the art design suitable for modern retail shop and commercial lighting applications. Adjustable light direction, directed light distribution, energy saving, and aesthetically beautiful design are among the highlights of this luminaire.



### **Technical Information**



# ELENA ViVo adjustable recessed downlight, Medium light distribution, 15-cm Dia., 4000K, LED3, 3400 Lumens, 36W, Black

## **Photometric Graph**



## **Dimensional Drawing**