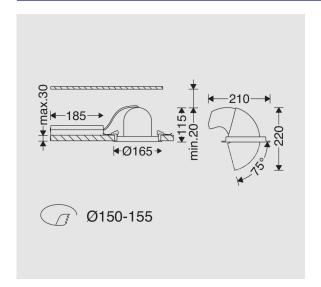

## ELENA ViVo adjustable recessed downlight, Medium light distribution, 15-cm Dia., 4000K, LED3, 3400 Lumens, 36W, Black

### **About Product**

ELENA adjustable recessed downlight is Mazinoor state of the art design suitable for modern retail shop and commercial lighting applications. Adjustable light direction, directed light distribution, energy saving, and aesthetically beautiful design are among the highlights of this luminaire.



### **Technical Information**



# ELENA ViVo adjustable recessed downlight, Medium light distribution, 15-cm Dia., 4000K, LED3, 3400 Lumens, 36W, Black

## **Photometric Graph**



## **Dimensional Drawing**