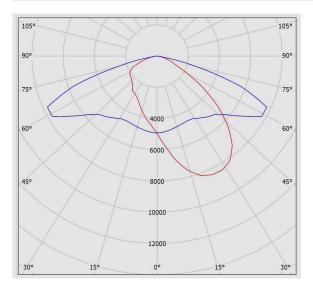

ffuser/Glass Material: Tempered glass

Diffuser/Glass Shape: Flat

Diffuser/Glass Characteristic: 5mm thickness

Lens Material: clear Acrylic

Light Distribution: Street lighting

Gasket Material: silicon

Gasket Characteristic: High thermal resistance، Ingress protection against dust and moisture

Interior Connection Material: Galvanized coated

Exterior Connection Material: Dacromet coated

Packaging type: Nylon cover and carton

Order Option: Nano coated clear glass diffuser

Other Characteristics: Up to ±15 degrees angle adjustment, Bubble level for installation of luminaire

properly

Weight(Kg): 7.49

Dimensions(mm): 570x330x120

Luminaire mechanical impact resistance: IK09



# M314MULED7730-S

# HELIUS M street Light, 3000K, LED7, 21000 Lumens, 150W, Gray

# **Photometric Graph**



# **Dimensional Drawing**