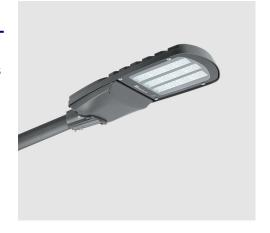

#### **About Product**

HELIUS M street light is Mazinoor state of the art design suitable for street, roadway, and urban light applications. High pressure die-cast aluminum body, and high ingress protection (IP66) are among the highlights of this luminaire.