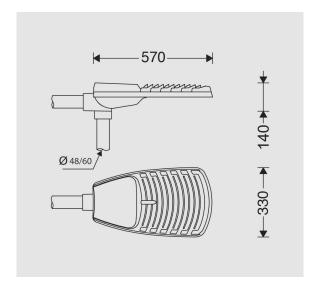

Dimensions(mm): 570x330x120

Luminaire mechanical impact resistance: IK09

# **Dimensional Drawing**