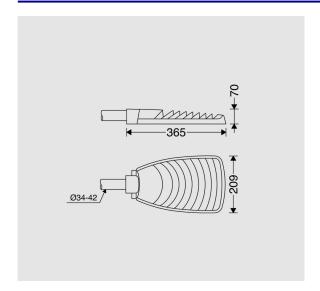

| Dacromet coated                                                                              |
| Packaging type:                         | Nylon cover and carton                                                                       |
| Weight(Kg):                             | 2                                                                                            |
| Dimensions(mm):                         | 365x209x54                                                                                   |
| Luminaire mechanical impact resistance: | IK08                                                                                         |



## M318EULED2840-S

# HALLEY urban light, 4000K, LED2, 3800 Lumens, 40W, Gray

## **Photometric Graph**



## **Dimensional Drawing**