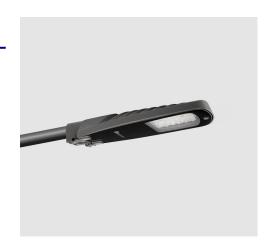

#### **About Product**

HALLEY urban light is designed and manufactured by Mazinoor for urban lighting applications. High pressure die-cast aluminum body, direct mounting on horizontal poles without brackets, aerodynamic design, excellent heat exchange for maximized LED life expectancy, high ingress protection (IP65), and low energy consumption are among the highlights of this luminaire.