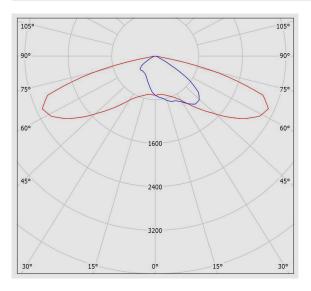

xterior Connection Material:           | Dacromet coated                                                                              |
| Packaging type:                         | Nylon cover and carton                                                                       |
| Weight(Kg):                             | 2                                                                                            |
| Dimensions(mm):                         | 365x209x54                                                                                   |
| Luminaire mechanical impact resistance: | IK08                                                                                         |



## M318EULED2840-S

# HALLEY urban light, 4000K, LED2, 3800 Lumens, 40W, Gray

## **Photometric Graph**



## **Dimensional Drawing**