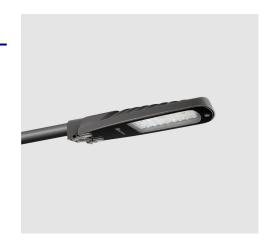

## HALLEY urban light, 4000K, LED3, 5500 Lumens, 60W, Gray

### **About Product**

HALLEY urban light is designed and manufactured by Mazinoor for urban lighting applications. High pressure die-cast aluminum body, direct mounting on horizontal poles without brackets, aerodynamic design, excellent heat exchange for maximized LED life expectancy, high ingress protection (IP65), and low energy consumption are among the highlights of this luminaire.