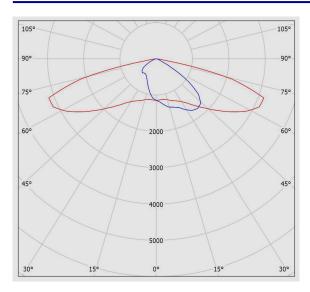

## HALLEY urban light, 4000K, LED3, 5500 Lumens, 60W, Gray

### **About Product**

HALLEY urban light is designed and manufactured by Mazinoor for urban lighting applications. High pressure die-cast aluminum body, direct mounting on horizontal poles without brackets, aerodynamic design, excellent heat exchange for maximized LED life expectancy, high ingress protection (IP65), and low energy consumption are among the highlights of this luminaire.



### **Technical Information**



# HALLEY urban light, 4000K, LED3, 5500 Lumens, 60W, Gray

## **Photometric Graph**



## **Dimensional Drawing**