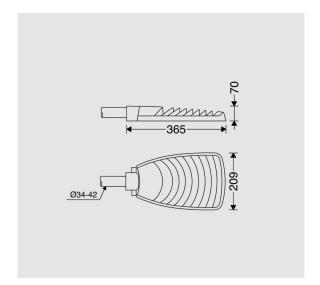

## HALLEY urban light, 4000K, LED3, 5500 Lumens, 60W, Gray

### **About Product**

HALLEY urban light is designed and manufactured by Mazinoor for urban lighting applications. High pressure die-cast aluminum body, direct mounting on horizontal poles without brackets, aerodynamic design, excellent heat exchange for maximized LED life expectancy, high ingress protection (IP65), and low energy consumption are among the highlights of this luminaire.



### **Technical Information**



# HALLEY urban light, 4000K, LED3, 5500 Lumens, 60W, Gray

## **Photometric Graph**



## **Dimensional Drawing**