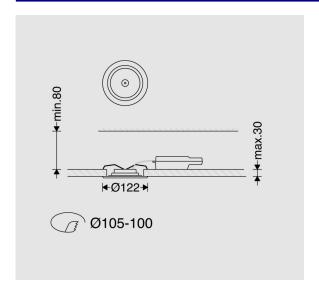

| ø94X25                                                                                                                                                        |
| Luminaire mechanical impact resistance: | IK07                                                                                                                                                          |
|                                         |                                                                                                                                                               |



## M219D3ERLED2EPN840-W

AURORA recessed emergency light, Self Contained, Escape route lighting, Non-maintained, 4000K, LED2, 250 lumens, 2W, White

## **Photometric Graph**



## **Dimensional Drawing**