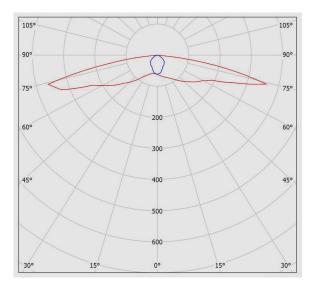

|
| Dimensions(mm):                         | ø94X25                                                                                                                                                        |
| Luminaire mechanical impact resistance: | IK07                                                                                                                                                          |
|                                         |                                                                                                                                                               |



## M219D3ERLED2EPN840-W

AURORA recessed emergency light, Self Contained, Escape route lighting, Non-maintained, 4000K, LED2, 250 lumens, 2W, White

## **Photometric Graph**



## **Dimensional Drawing**