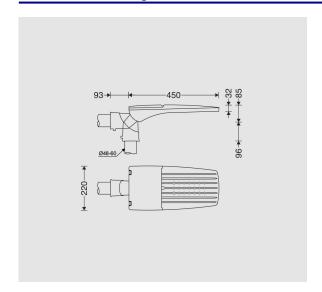

| Nylon cover and carton                                                                       |
| Other Characteristics:                  | Up to $\pm 15$ degrees angle adjustment Bubble level for installation of luminaire properly  |
| Weight(Kg):                             | 3.45                                                                                         |
| Dimensions(mm):                         | 450x220x40                                                                                   |
| Luminaire mechanical impact resistance: | IK09                                                                                         |



### M320MULED6730-S

# ASTERIA M urban light, 3000K, LED6, 13500 Lumens, 100W, Gray

## **Photometric Graph**



### **Dimensional Drawing**