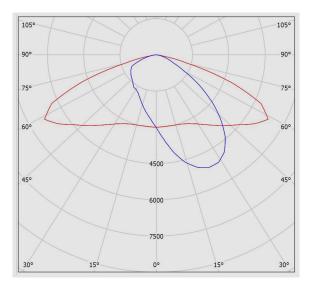

ng type:                         | Nylon cover and carton                                                                       |
| Other Characteristics:                  | Up to $\pm 15$ degrees angle adjustment Bubble level for installation of luminaire properly  |
| Weight(Kg):                             | 3.45                                                                                         |
| Dimensions(mm):                         | 450x220x40                                                                                   |
| Luminaire mechanical impact resistance: | IK09                                                                                         |



### M320MULED6730-S

# ASTERIA M urban light, 3000K, LED6, 13500 Lumens, 100W, Gray

## **Photometric Graph**



### **Dimensional Drawing**