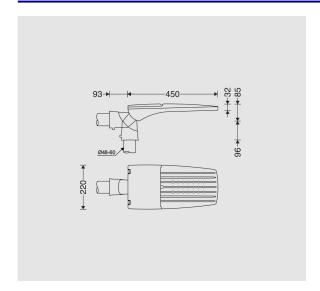

| Nylon cover and carton                                                                       |
| Other Characteristics:                  | Up to $\pm 15$ degrees angle adjustment Bubble level for installation of luminaire properly  |
| Weight(Kg):                             | 3.45                                                                                         |
| Dimensions(mm):                         | 450x220x40                                                                                   |
| Luminaire mechanical impact resistance: | IK09                                                                                         |



### M320MULED6740-S

# ASTERIA M urban light, 4000K, LED6, 14000 Lumens, 100W, Gray

# **Photometric Graph**



### **Dimensional Drawing**