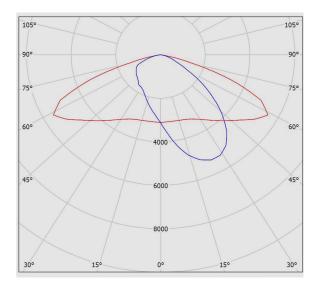

ing type:                         | Nylon cover and carton                                                                       |
| Other Characteristics:                  | Up to $\pm 15$ degrees angle adjustment Bubble level for installation of luminaire properly  |
| Weight(Kg):                             | 3.45                                                                                         |
| Dimensions(mm):                         | 450x220x40                                                                                   |
| Luminaire mechanical impact resistance: | IK09                                                                                         |



### M320MULED6740-S

# ASTERIA M urban light, 4000K, LED6, 14000 Lumens, 100W, Gray

# **Photometric Graph**



### **Dimensional Drawing**