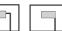

# M320MULED6740-S

# ASTERIA M urban light, 4000K, LED6, 14000 Lumens, 100W, Gray



















#### **About Product**

ASTERIA M urban light is Mazinoor state of the art design suitable for urban lighting applications. Glare control, high pressure die-cast aluminum body, high efficacy, and high ingress protection (IP66) are among the highlights of this luminaire.



#### **Technical Information**

| Cataloge Code/product code:         | M320MULED6740-S                                  |
|-------------------------------------|--------------------------------------------------|
| Mounting Type:                      | Vertical pole mounting, Horizontal boom mounting |
| Application:                        | Street and Urban lighting                        |
| Light source type:                  | LED                                              |
| Module/ Lamp quantity: