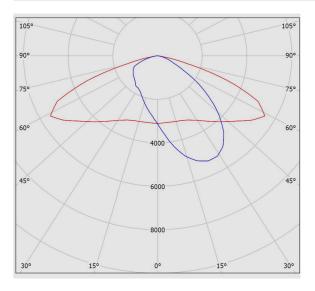

ng type:                         | Nylon cover and carton                                                                       |
| Other Characteristics:                  | Up to $\pm 15$ degrees angle adjustment Bubble level for installation of luminaire properly  |
| Weight(Kg):                             | 3.45                                                                                         |
| Dimensions(mm):                         | 450x220x40                                                                                   |
| Luminaire mechanical impact resistance: | IK09                                                                                         |



### M320MULED6750-S

# ASTERIA M urban light, 5000K, LED6, 14000 Lumens, 100W, Gray

## **Photometric Graph**



### **Dimensional Drawing**