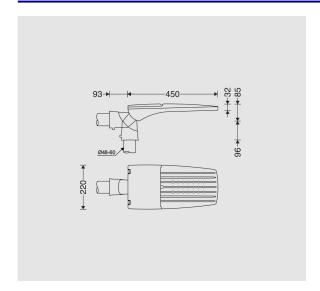

| Nylon cover and carton                                                                       |
| Other Characteristics:                  | Up to $\pm 15$ degrees angle adjustment Bubble level for installation of luminaire properly  |
| Weight(Kg):                             | 3.45                                                                                         |
| Dimensions(mm):                         | 450x220x40                                                                                   |
| Luminaire mechanical impact resistance: | IK09                                                                                         |



### M320MULED6750-S

# ASTERIA M urban light, 5000K, LED6, 14000 Lumens, 100W, Gray

## **Photometric Graph**



### **Dimensional Drawing**