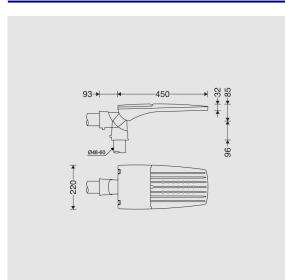

| Nylon cover and carton                                                                       |
| Other Characteristics:                  | Up to $\pm 15$ degrees angle adjustment Bubble level for installation of luminaire properly  |
| Weight(Kg):                             | 3.45                                                                                         |
| Dimensions(mm):                         | 450x220x40                                                                                   |
| Luminaire mechanical impact resistance: | IK09                                                                                         |



## M320MULED7730-S

# ASTERIA M urban light, 3000K, LED7, 15000 Lumens, 120W, Gray

### **Photometric Graph**



#### **Dimensional Drawing**