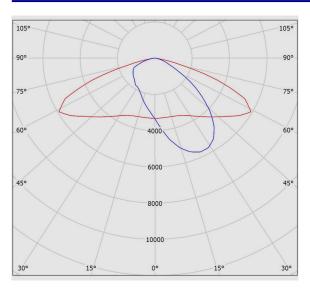

ng type:                         | Nylon cover and carton                                                                       |
| Other Characteristics:                  | Up to $\pm 15$ degrees angle adjustment Bubble level for installation of luminaire properly  |
| Weight(Kg):                             | 3.45                                                                                         |
| Dimensions(mm):                         | 450x220x40                                                                                   |
| Luminaire mechanical impact resistance: | IK09                                                                                         |



## M320MULED7730-S

# ASTERIA M urban light, 3000K, LED7, 15000 Lumens, 120W, Gray

### **Photometric Graph**



#### **Dimensional Drawing**