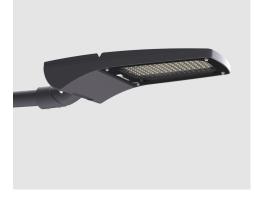

#### About Product

ASTERIA M urban light is Mazinoor state of the art design suitable for urban lighting applications. Glare control, high pressure die-cast aluminum body, high efficacy, and high ingress protection (IP66) are among the highlights of this luminaire.