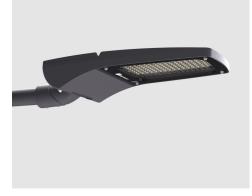

## ASTERIA M urban light, 4000K, LED7, 16000 Lumens, 120W, Gray

#### About Product

ASTERIA M urban light is Mazinoor state of the art design suitable for urban lighting applications. Glare control, high pressure die-cast aluminum body, high efficacy, and high ingress protection (IP66) are among the highlights of this luminaire.