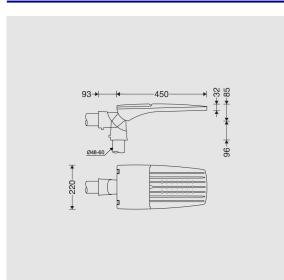

| Nylon cover and carton                                                                       |
| Other Characteristics:                  | Up to $\pm 15$ degrees angle adjustment Bubble level for installation of luminaire properly  |
| Weight(Kg):                             | 3.45                                                                                         |
| Dimensions(mm):                         | 450x220x40                                                                                   |
| Luminaire mechanical impact resistance: | IK09                                                                                         |



## M320MULED7740-S

# ASTERIA M urban light, 4000K, LED7, 16000 Lumens, 120W, Gray

### **Photometric Graph**



### **Dimensional Drawing**