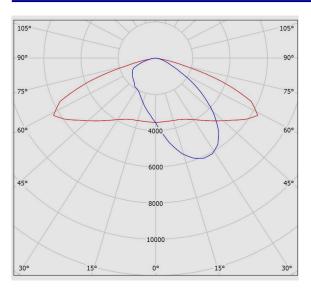

ng type:                         | Nylon cover and carton                                                                       |
| Other Characteristics:                  | Up to $\pm 15$ degrees angle adjustment Bubble level for installation of luminaire properly  |
| Weight(Kg):                             | 3.45                                                                                         |
| Dimensions(mm):                         | 450x220x40                                                                                   |
| Luminaire mechanical impact resistance: | IK09                                                                                         |



## M320MULED7740-S

# ASTERIA M urban light, 4000K, LED7, 16000 Lumens, 120W, Gray

### **Photometric Graph**



### **Dimensional Drawing**