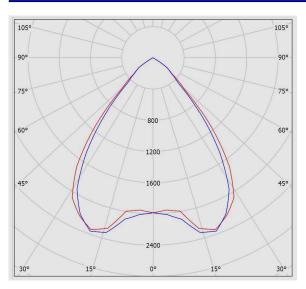

|
| Other Characteristics:                  | Tool free installation and mains connection via terminal access door on the back side of the luminaire |
| Weight(Kg):                             | 5.7                                                                                                    |
| Dimensions(mm):                         | 595x595x50                                                                                             |
| Luminaire mechanical impact resistance: |                                                                                                        |



## M634SBLED2840-BL

BRILLIANCE surface mount Low UGR luminaire (60\*60), Black shader, 4000K, LED2, 4500 Lumens, 33W, Black

### **Photometric Graph**



#### **Dimensional Drawing**