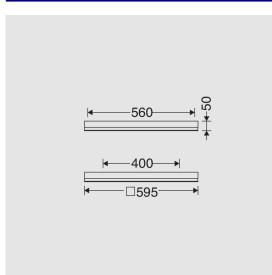

|
| Other Characteristics:                  | Tool free installation and mains connection via terminal access door on the back side of the luminaire |
| Weight(Kg):                             | 5.7                                                                                                    |
| Dimensions(mm):                         | 595x595x50                                                                                             |
| Luminaire mechanical impact resistance: |                                                                                                        |



## M634SBLED2840-BL

BRILLIANCE surface mount Low UGR luminaire (60\*60), Black shader, 4000K, LED2, 4500 Lumens, 33W, Black

### **Photometric Graph**



#### **Dimensional Drawing**