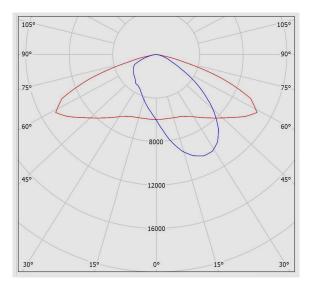

ype:                         | Nylon cover and carton                                                                       |
| Other Characteristics:                  | Up to $\pm 15$ degrees angle adjustment Bubble level for installation of luminaire properly  |
| Weight(Kg):                             | 6.2                                                                                          |
| Dimensions(mm):                         | 500x300x60                                                                                   |
| Luminaire mechanical impact resistance: | IK09                                                                                         |



### **M322XLULED9740-S**

# LIBRA XL urban light, 4000K, LED9, 27000 Lumens, 200W, Gray

## **Photometric Graph**



### **Dimensional Drawing**