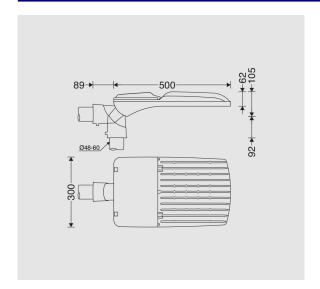

### **Dimensional Drawing**

# LIBRA XL urban light, 4000K, LED9, 27000 Lumens, 200W, Gray

| Mains voltage:                          | 100~277 VAC                                                                                  |
|-----------------------------------------|----------------------------------------------------------------------------------------------|
| Voltage Frequency:                      | 50/60 Hz                                                                                     |
| Wire / Cable Spec:                      | PVC solid wire                                                                               |
| Wire cross section:                     | 0.5                                                                                          |
| Terminal material:                      | Polyamide                                                                                    |
| Terminal Spec:                          | Tool free wire connection, Cable looping is possible, 3-Pole (Size: 2.5)                     |
| Cable Gland Spec:                       | Polyamide                                                                                    |
| Body Material:                          | Die-Cast aluminum                                                                            |
| Body Coating:                           | Powder coated                                                                                |
| Body Color:                             | Gray                                                                                         |
| RAL:                                    | RAL7043                                                                                      |
| Body Characteristic:                    | Separate electrical compartment from optical compartment                                     |
| Door Material:                          | Die-Cast aluminum                                                                            |
| Door Coating:                           | Gray powder coated                                                                           |
| Diffuser/Glass Material:                | Tempered glass                                                                               |
| Diffuser/Glass Shape:                   | Clear                                                                                        |
| Diffuser/Glass Characteristic:          | 4mm thickness                                                                                |
| Lens Material:                          | clear Acrylic                                                                                |
| Light Distribution:                     | Street lighting                                                                              |
| Gasket Material:                        | silicon                                                                                      |
| Gasket Characteristic:                  | Resistant to pressure, High thermal resistance, Ingress protection against dust and moisture |
| Interior Connection Material:           | Galvanized coated                                                                            |
| Exterior Connection Material:           | Dacromet coated                                                                              |
| Packaging type:                         | Nylon cover and carton                                                                       |
| Other Characteristics:                  | Up to $\pm 15$ degrees angle adjustment Bubble level for installation of luminaire properly  |
| Weight(Kg):                             | 6.2                                                                                          |
| Dimensions(mm):                         | 500x300x60                                                                                   |
| Luminaire mechanical impact resistance: | IK09                                                                                         |