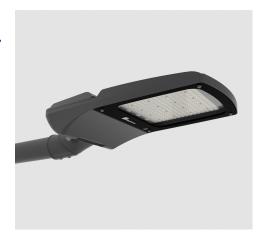

#### **About Product**

LIBRA XL street light is Mazinoor state of the art design suitable for highway and street lighting applications. Glare control, high pressure die-cast aluminum body, and high ingress protection (IP66) are among the highlights of this luminaire.