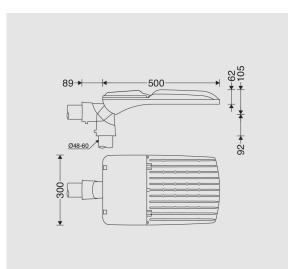

# **Dimensional Drawing**

# LIBRA XL urban light, 4000K, LED9, 27000 Lumens, 200W, Gray

| Ballast/ Driver (Channel quantity):     | Single channel                                                                               |
|-----------------------------------------|----------------------------------------------------------------------------------------------|
| Mains voltage:                          | 100~277 VAC                                                                                  |
| Voltage Frequency:                      | 50/60 Hz                                                                                     |
| Wire / Cable Spec:                      | PVC solid wire                                                                               |
| Wire cross section:                     | 0.5                                                                                          |
| Terminal material:                      | Polyamide                                                                                    |
| Terminal Spec:                          | 3-Pole (Size: 2.5), Tool free wire connection, Cable looping is possible                     |
| Cable Gland Spec:                       | Polyamide                                                                                    |
| Body Material:                          | Die-Cast aluminum                                                                            |
| Body Coating:                           | Powder coated                                                                                |
| Body Color:                             | Gray                                                                                         |
| RAL:                                    | RAL7043                                                                                      |
| Body Characteristic:                    | Separate electrical compartment from optical compartment                                     |
| Door Material:                          | Die-Cast aluminum                                                                            |
| Door Coating:                           | Gray powder coated                                                                           |
| Diffuser/Glass Material:                | Tempered glass                                                                               |
| Diffuser/Glass Shape:                   | Clear                                                                                        |
| Diffuser/Glass Characteristic:          | 4mm thickness                                                                                |
| Lens Material:                          | clear Acrylic                                                                                |
| Light Distribution:                     | Street lighting                                                                              |
| Gasket Material:                        | silicon                                                                                      |
| Gasket Characteristic:                  | High thermal resistance, Ingress protection against dust and moisture, Resistant to pressure |
| Interior Connection Material:           | Galvanized coated                                                                            |
| Exterior Connection Material:           | Dacromet coated                                                                              |
| Packaging type:                         | Nylon cover and carton                                                                       |
| Other Characteristics:                  | Up to $\pm 15$ degrees angle adjustment Bubble level for installation of luminaire properly  |
| Weight(Kg):                             | 6.2                                                                                          |
| Dimensions(mm):                         | 500x300x60                                                                                   |
| Luminaire mechanical impact resistance: | IK09                                                                                         |