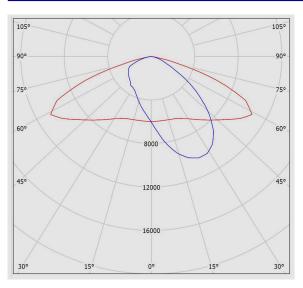

ng type:                         | Nylon cover and carton                                                                       |
| Other Characteristics:                  | Up to $\pm 15$ degrees angle adjustment Bubble level for installation of luminaire properly  |
| Weight(Kg):                             | 6.2                                                                                          |
| Dimensions(mm):                         | 500x300x60                                                                                   |
| Luminaire mechanical impact resistance: | IK09                                                                                         |



### M322XLULED9740-S

# LIBRA XL urban light, 4000K, LED9, 27000 Lumens, 200W, Gray

## **Photometric Graph**



# **Dimensional Drawing**